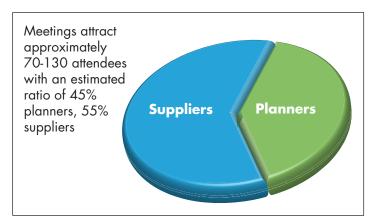

#### **Geographic Territories:**

Eastern and Central Pennsylvania, South Jersey, Delaware

Total number of members: ~350

**Mission Statement:** 

The mission of the Greater Philadelphia Chapter of PCMA is to provide excellent education and networking opportunities to enhance the professionalism and effectiveness of our members in the Mid Atlantic region.