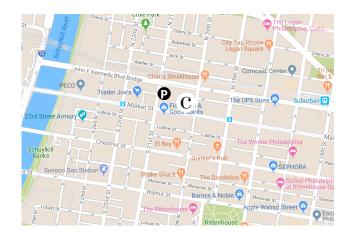

## Nearest parking garage:

Under One Commerce Square where you will find the entrance located on 21st street in between Market Street and Cuthbert Street on the left-hand side

Check-in with the security desk located at the Courtyard Entrance of Two Commerce. Please notify them that you are visiting Convene. Proceed through the designated guest turnstile to elevator bank 2-9 where you will take the elevator to the 2<sup>nd</sup> floor. To the right off the elevator you will find the Welcome Area, where a Convene team member will direct you to our meeting space and show you to your meeting room.